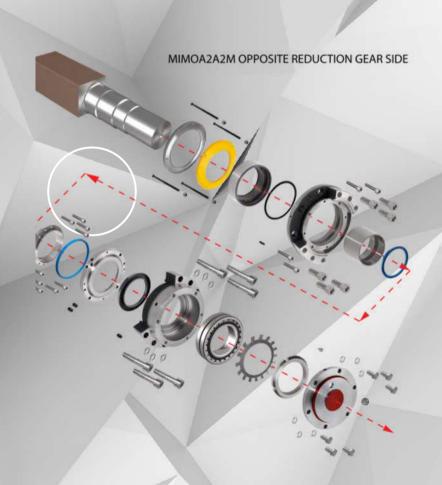

#### **CONTENTS**

Sicoma Bearing

**IME Bearing** 

**Simem Bearings** 

**CM Bearings** 

**Casting Parts** 

**Meka Mixer Parts** 

**Elkon Mixer Parts** 

**Splined Shafts - Joints** 

Mixers

**Concrete Plant Parts** 

Loadcells

**Silo Equipments** 

**Pneumatic Equipments** 















#### GCE MAKINA SICOMA

















#### GCE MAKINA IME

















#### **GCE MAKINA SIMEM**





















#### GCE MAKINA CM





















### GCE MAKINA Splined Shafts – Joints





















### CONCRETE MIXERS

Twin Shaft Mixers 1-2-3-4-4,5m3

1-2m3 Single Shaft Mixers

**Planetry Mixers 05,1,2m3** 











#### **GCE MAKINA Concrete Plant Spare Parts**

### Trust is our priority































### TURKIYE

#### **GCE MAKINA**

**Pneumatic Equipments** 

















**Some Brands Available**